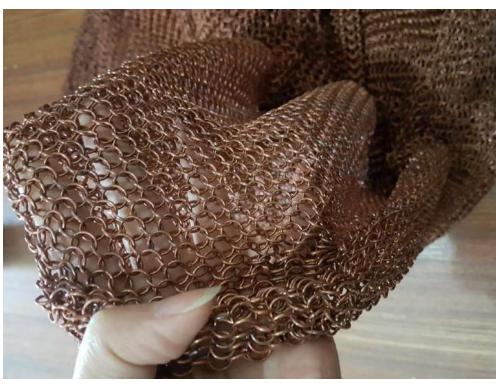

## **Product description:**

Product name: Stainless steel ring mesh curtain, chainmail curtain

Material: stainless steel wire, copper wire, brass wire, and low carbon steel wire. The stainless steel wire makes the metal ring mesh be long-lasting and durable. The copper and brass metal ring mesh with their beautiful surface can be used in more applications.

Interface of ring: Welded or non-welded.

Weight: 5 kg/m2 - 7 kg/m2 (depending on aperture size, shape and material chosen).

Surface treatment: anodic oxidation, color paint, polished.

Color: Silver, gold, copper or natural color. other colors are also available.

#### copper wire metal ring mesh

ADDRESS: NO.268 SOUTHWEST INDUSTRY DISTRICT OF ANPING COUNTY

HEBEI PROVINCE, CHINA 052360

TELEPHONE: +86 318-7859818 WEBSITE : HTTP://www.yhywiremesh.com FAX: +86 318-7859518 EMAIL: SALES@YHYWIREMESH.COM