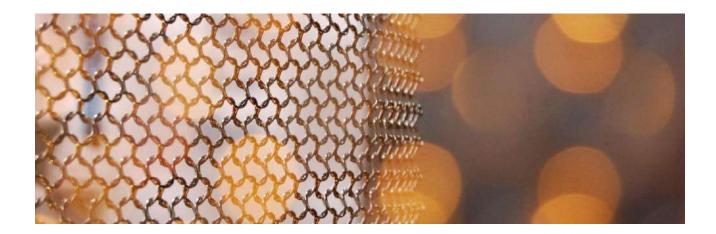

# Ring Mesh Curtain

**Ring mesh curtain** is also called the chain mail curtain, is an emerging type of architectural decorative curtain, which is made from the metal material, so it is stable and solid, it could resist harsh environment such as storm, hit, etc, besides, it is easy to maintain. Ring mesh curtains consist of linked metal rings together. Compared with individually-welded rings, the linked pattern has supple and free-flowing sheets. These features make the curtain easy to pass through. From the viewpoint, the ring mesh curtain has the characteristics of the fabric, it shows a pretty view.

ADDRESS: NO.268 SOUTHWEST INDUSTRY DISTRICT OF ANPING COUNTY HEBEI PROVINCE, CHINA 052360

Ring mesh curtain is a kind of popular and functional metal chain curtain in the market. Many thousands of individual rings combine together to form a huge mesh curtain. And the ring mesh curtain is flexible, it can be used in various ways: twisted, bent, elongated or strained, it is still intact without deformation.

Nowadays, the ring mesh curtain/chain mail curtain has been constantly increasing prevalent in decoration. It has become a range of options for designers in the architecture field and decoration field. And it could be provided with many different shiny metallic colors applied as building's facade, room dividers, screen, ceilings, curtains and more.