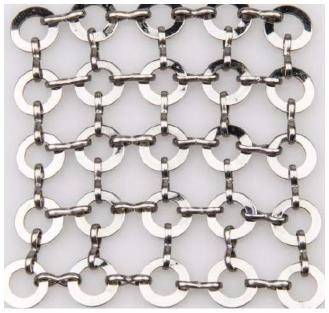

# Metal ring mesh type:

Flat ring types mesh curtain

Circle types ring curtains

Big-small circle ring cross curtain

## **Product description:**

Product name: Stainless steel ring mesh curtain, chainmail curtain

Material: stainless steel wire, copper wire, brass wire, and low carbon steel wire. The stainless steel wire makes the metal ring mesh be long-lasting and durable. The copper and brass metal ring mesh with their beautiful surface can be used in more applications.

Interface of ring: Welded or non-welded.

Weight: 5 kg/m2 - 7 kg/m2 (depending on aperture size, shape and material chosen).

Surface treatment: anodic oxidation, color paint, polished.

Color: Silver, gold, copper or natural color. other colors are also available.