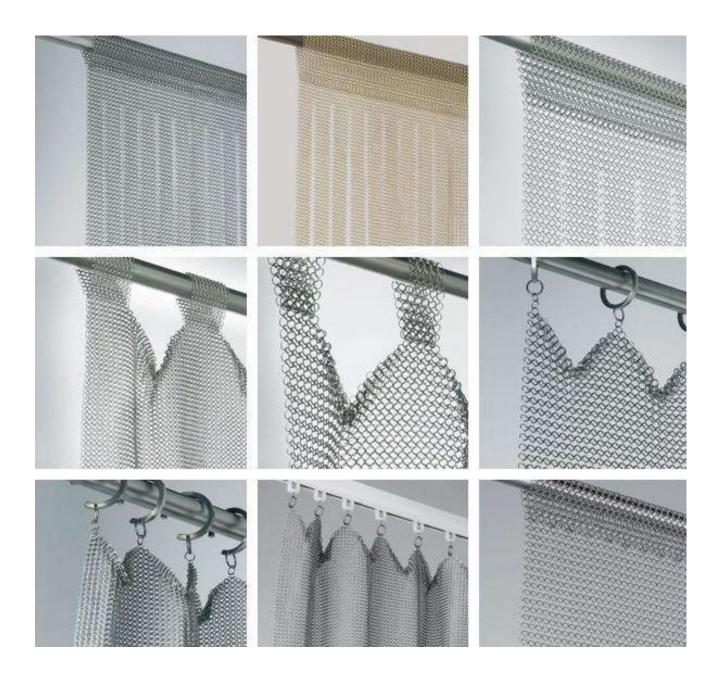

# Ring Mesh Curtain

**Ring mesh curtain** is also called the chain mail curtain, is an emerging type of architectural decorative curtain, which is made from the metal material, so it is stable and solid, it could resist harsh environment such as storm, hit, etc, besides, it is easy to maintain. Ring mesh curtains consist of linked metal rings together. Compared with individually-welded rings, the linked pattern has supple and free-flowing sheets. These features make the curtain easy to pass through. From the viewpoint, the ring mesh curtain has the characteristics of the fabric, it shows a pretty view.

# **Hanging methods:**

The Ring Mesh is usually fixed with an stainless steel or aluminum alloy frame. Around the ring mesh, we can fix the "S" type connect piece with one round wire, which wire is welded on the frames. and then install the frame on windows or isolation wall with screw or others.