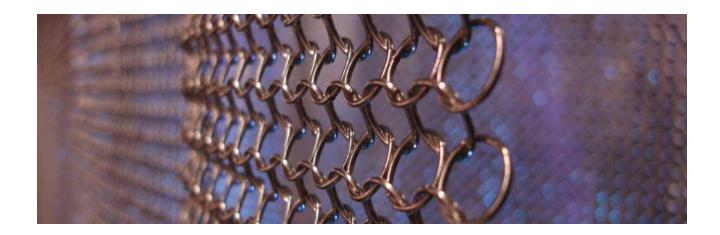

# Ring Mesh Curtain

**Ring mesh curtain** is also called the chain mail curtain, is an emerging type of architectural decorative curtain, which is made from the metal material, so it is stable and solid, it could resist harsh environment such as storm, hit, etc, besides, it is easy to maintain. Ring mesh curtains consist of linked metal rings together. Compared with individually-welded rings, the linked pattern has supple and free-flowing sheets. These features make the curtain easy to pass through. From the viewpoint, the ring mesh curtain has the characteristics of the fabric, it shows a pretty view.

#### Feature:

- 1. Fireproof: Its melting point is far higher than that of the cloth curtain.
- 2. Stable: No shrinks or stretches when used.
- 3. Mildewproof: It is unaffected by dampness and humidity.
- 4. Sun rot-proof: No matter how strong sunshine is, metal ring curtains will not be affected.
- 5. Light-diffusing: Metal Mesh Drapes have exceptional light filtration properties. The light filtration is controlled by curtain fullness and light conditions.
- 6. Permanent: Despite the initial cost, Metal Mesh Drapes, unique maintenance, and longevity properties prove it more economical over the life of the installation.
- 7. Maintenance Free: Metal Mesh Drapes tend to shed dust. Occasional brushing or dusting will suffice. Stains wash off with mild soap and water.
- 8. Air Conductive: While effectively concealing heat and air conditioning outlets, Metal Mesh Drapes permit the relatively free circulation of warm and cool air currents.
- 9. Malleable: Metal Mesh Drapes can be hung in strips, panels or joined to create a metal fabric with superb draping characteristics.