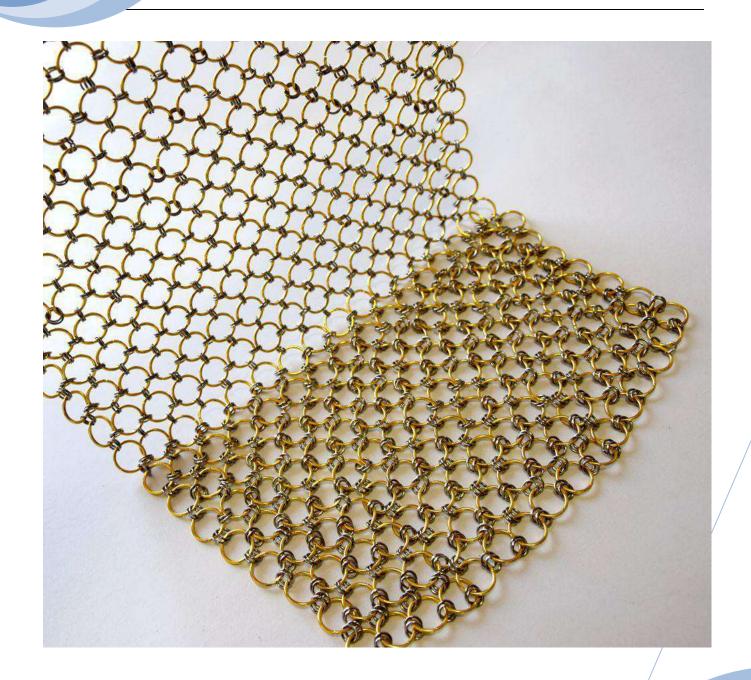

# Metal ring mesh type:

Flat ring types mesh curtain

Circle types ring curtains

Big-small circle ring cross curtain

## **Product description:**

Product name: Stainless steel ring mesh curtain, chainmail curtain

Material: stainless steel wire, copper wire, brass wire, and low carbon steel wire. The stainless steel wire makes the metal ring mesh be long-lasting and durable. The copper and brass metal ring mesh with their beautiful surface can be used in more applications.