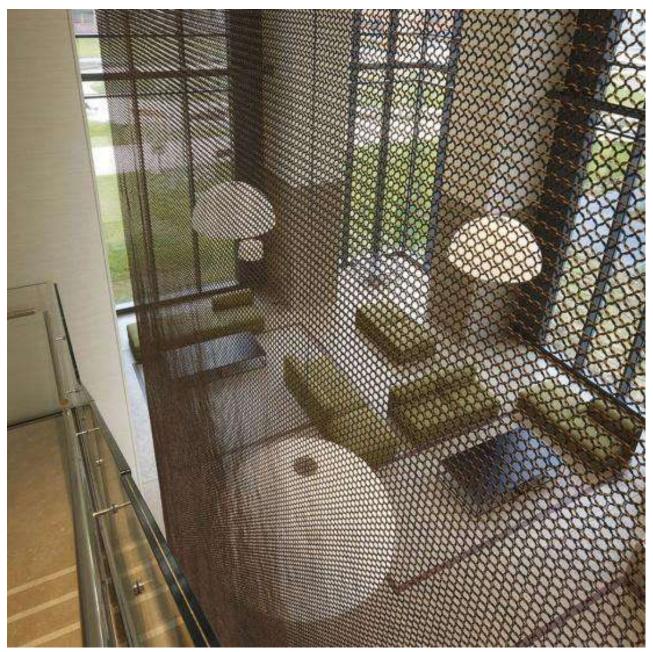

# **Application:**

ADDRESS: NO.268 SOUTHWEST INDUSTRY DISTRICT OF ANPING COUNTY

HEBEI PROVINCE, CHINA 052360

**Ring Mesh Curtain** is very popular in acting as dividers, curtains, wall background and decorative mesh for shopping malls, restaurants, and home decoration. In contrast with cloth curtains, metal ring mesh curtain gives a special and fashionable feeling.

Nowadays, the ring mesh curtain/chain mail curtain has been constantly increasing prevalent in decoration. It has become a range of options for designers in the architecture field and decoration field. And it could be provided with many different shiny metallic colors applied as building's facade, room dividers, screen, ceilings, curtains and more.