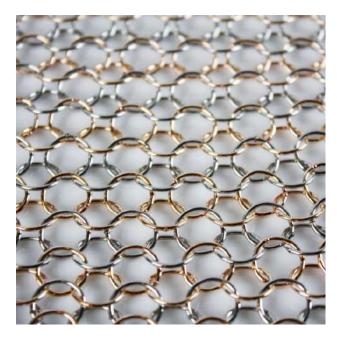

# Metal ring mesh type:

Flat ring types mesh curtain

Circle types ring curtains

Big-small circle ring cross curtain

## **Product description:**

Product name: Stainless steel ring mesh curtain, chainmail curtain

Material: stainless steel wire, copper wire, brass wire, and low carbon steel wire. The stainless steel wire makes the metal ring mesh be long-lasting and durable. The copper and brass metal ring mesh with their beautiful surface can be used in more applications.

Interface of ring: Welded or non-welded.

Weight: 5 kg/m2 - 7 kg/m2 (depending on aperture size, shape and material chosen).

Surface treatment: anodic oxidation, color paint, polished.

Color: Silver, gold, copper or natural color. other colors are also available.