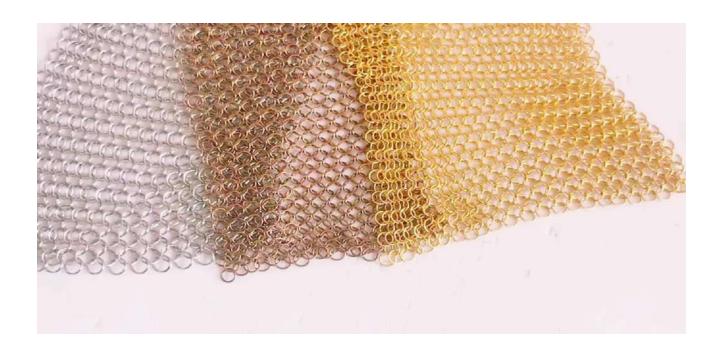

Interface of ring: Welded or non-welded.

Weight: 5 kg/m2 - 7 kg/m2 (depending on aperture size, shape and material chosen).

Surface treatment: anodic oxidation, color paint, polished.

Color: Silver, gold, copper or natural color. other colors are also available.

### Different materials and colors:

Stainless steel metal ring mesh

Gold color stainless steel metal ring mesh

ADDRESS: NO.268 SOUTHWEST INDUSTRY DISTRICT OF ANPING COUNTY

HEBEI PROVINCE, CHINA 052360

TELEPHONE: +86 318-7859818 WEBSITE : HTTP://www.yhywiremesh.com FAX : +86 318-7859518 EMAIL : SALES@YHYWIREMESH.COM

Brass wire metal ring mesh

#### copper wire metal ring mesh

ADDRESS: NO.268 SOUTHWEST INDUSTRY DISTRICT OF ANPING COUNTY

HEBEI PROVINCE, CHINA 052360

TELEPHONE: +86 318-7859818 WEBSITE : HTTP://www.yhywiremesh.com FAX: +86 318-7859518 EMAIL: SALES@YHYWIREMESH.COM