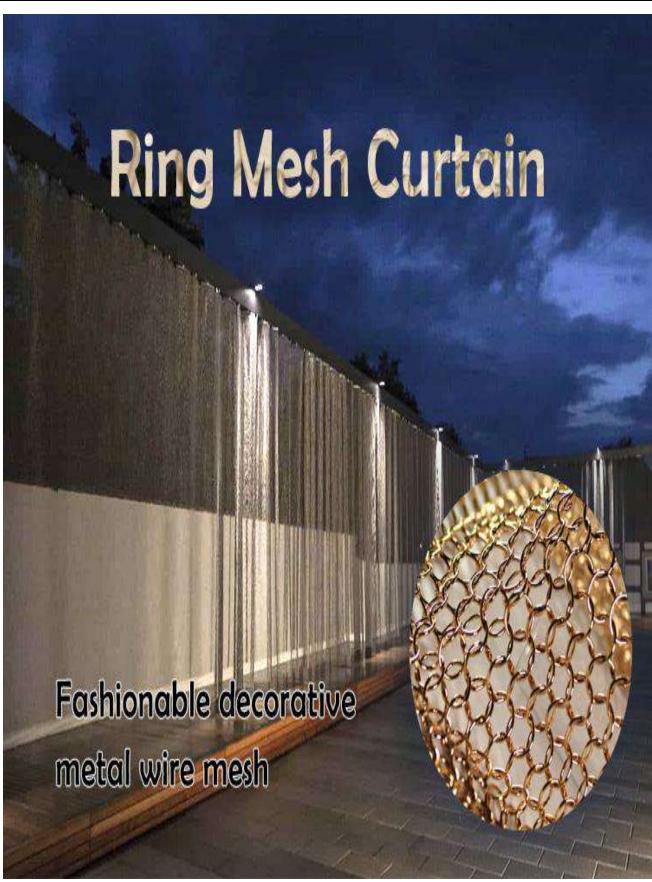

# Ring Mesh Curtain

**Ring mesh curtain** is also called the chain mail curtain, is an emerging type of architectural decorative curtain, which is made from the metal material, so it is stable and solid, it could resist harsh environment such as storm, hit, etc, besides, it is easy to maintain. Ring mesh curtains consist of linked metal rings together. Compared with individually-welded rings, the linked pattern has supple and free-flowing sheets. These features make the curtain easy to pass through. From the viewpoint, the ring mesh curtain has the characteristics of the fabric, it shows a pretty view.

# **Application:**

ADDRESS: NO.268 SOUTHWEST INDUSTRY DISTRICT OF ANPING COUNTY

HEBEI PROVINCE, CHINA 052360

**Ring Mesh Curtain** is very popular in acting as dividers, curtains, wall background and decorative mesh for shopping malls, restaurants, and home decoration. In contrast with cloth curtains, metal ring mesh curtain gives a special and fashionable feeling.