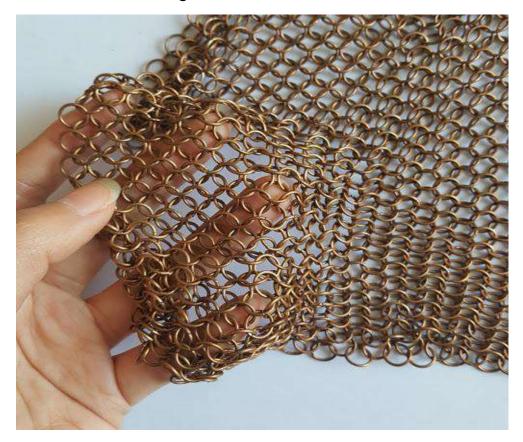

## **Product description:**

Product name: Stainless steel ring mesh curtain, chainmail curtain

Material: stainless steel wire, copper wire, brass wire, and low carbon steel wire. The stainless steel wire makes the metal ring mesh be long-lasting and durable. The copper and brass metal ring mesh with their beautiful surface can be used in more applications.

Interface of ring: Welded or non-welded.

Weight: 5 kg/m2 - 7 kg/m2 (depending on aperture size, shape and material chosen).

Surface treatment: anodic oxidation, color paint, polished.

Color: Silver, gold, copper or natural color. other colors are also available.

#### copper wire metal ring mesh

ADDRESS: NO.268 SOUTHWEST INDUSTRY DISTRICT OF ANPING COUNTY

HEBEI PROVINCE, CHINA 052360

TELEPHONE: +86 318-7859818 WEBSITE : HTTP://www.yhywiremesh.com FAX: +86 318-7859518 EMAIL: SALES@YHYWIREMESH.COM