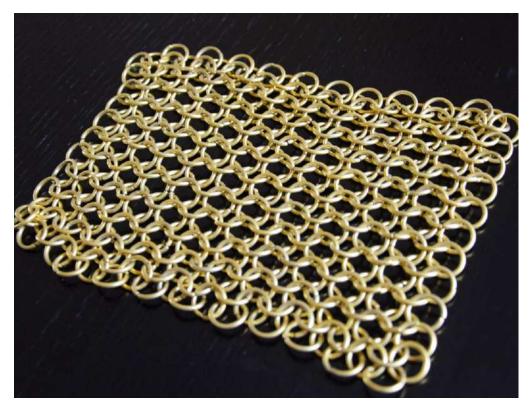

Interface of ring: Welded or non-welded.

Weight: 5 kg/m2 - 7 kg/m2 (depending on aperture size, shape and material chosen).

Surface treatment: anodic oxidation, color paint, polished.

Color: Silver, gold, copper or natural color. other colors are also available.

### Different materials and colors:

Stainless steel metal ring mesh

Gold color stainless steel metal ring mesh

ADDRESS: NO.268 SOUTHWEST INDUSTRY DISTRICT OF ANPING COUNTY

HEBEI PROVINCE, CHINA 052360

TELEPHONE: +86 318-7859818 WEBSITE : HTTP://www.yhywiremesh.com FAX : +86 318-7859518 EMAIL : SALES@YHYWIREMESH.COM