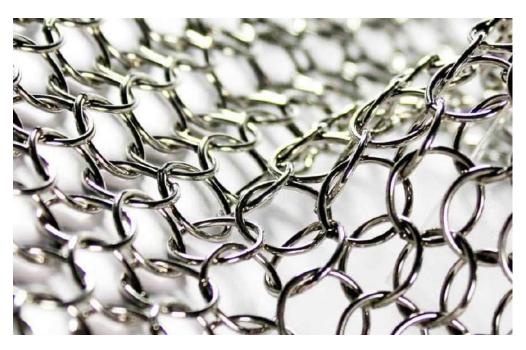

## **Product description:**

Product name: Stainless steel ring mesh curtain, chainmail curtain

Material: stainless steel wire, copper wire, brass wire, and low carbon steel wire. The stainless steel wire makes the metal ring mesh be long-lasting and durable. The copper and brass metal ring mesh with their beautiful surface can be used in more applications.

Interface of ring: Welded or non-welded.

Weight: 5 kg/m2 - 7 kg/m2 (depending on aperture size, shape and material chosen).

Surface treatment: anodic oxidation, color paint, polished.

Color: Silver, gold, copper or natural color. other colors are also available.

### Different materials and colors:

Stainless steel metal ring mesh

Gold color stainless steel metal ring mesh

ADDRESS: NO.268 SOUTHWEST INDUSTRY DISTRICT OF ANPING COUNTY

HEBEI PROVINCE, CHINA 052360

TELEPHONE: +86 318-7859818 WEBSITE : HTTP://www.yhywiremesh.com FAX : +86 318-7859518 EMAIL : SALES@YHYWIREMESH.COM