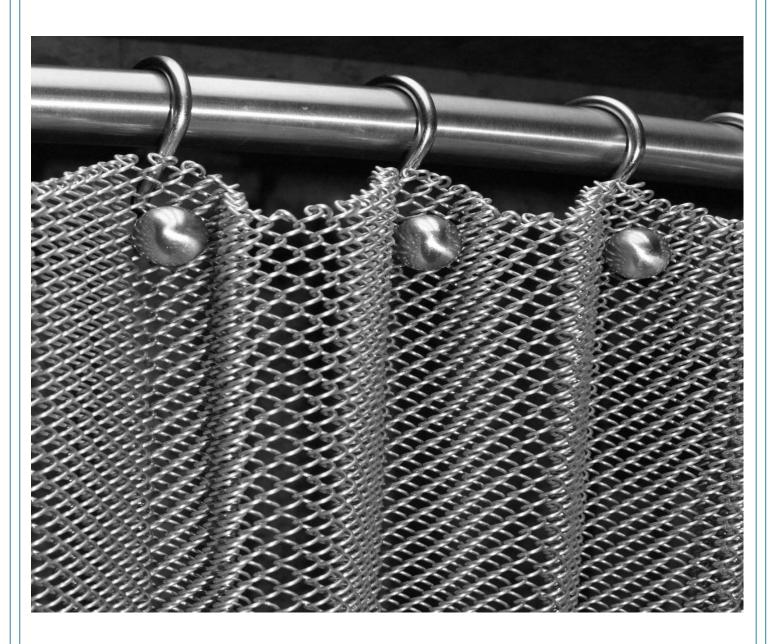

# **Metal Mesh Curtain**

ADDRESS: NO.268 SOUTHWEST INDUSTRY DISTRICT OF ANPING COUNTY HEBEI PROVINCE, CHINA 052360







The metal mesh curtain is spirally woven from metal materials such as aluminum-magnesium alloy wire, galvanized and stainless steel wire. The surface of the net curtain can be the original color of the metal, and it can also be processed into bronze, gold and other metal colors. It can be used for curtains in high-end buildings, screen decoration in luxury living rooms, interior and exterior decoration of star-rated hotels, luxury ballrooms, and high-end office buildings, etc. There are bright reflections to show a brilliant effect.



| Product Name      | Metal mesh curtain                                                   |
|-------------------|-------------------