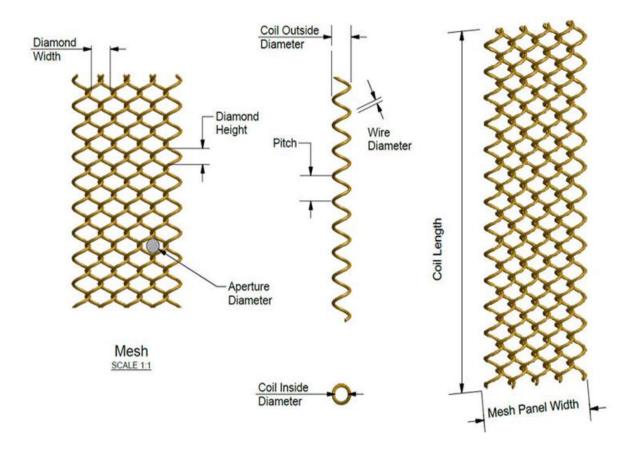

| Product Name      | Metal mesh curtain                                                   |
|-------------------|----------------------------------------------------------------------|
| Material          | Galvanized wire, stainless steel wire, aluminum-magnesium alloy wire |
| Wire diameter     | 100mm-200mm                                                          |
| Height            | 0-12m                                                                |
| Surface treatment | Paint                                                                |
| Width             | 1m-100m(customized)                                                  |
| Hole open         | 4mm-100mm                                                            |
| Color             | Black ,copper,sliver white,etc.                                      |