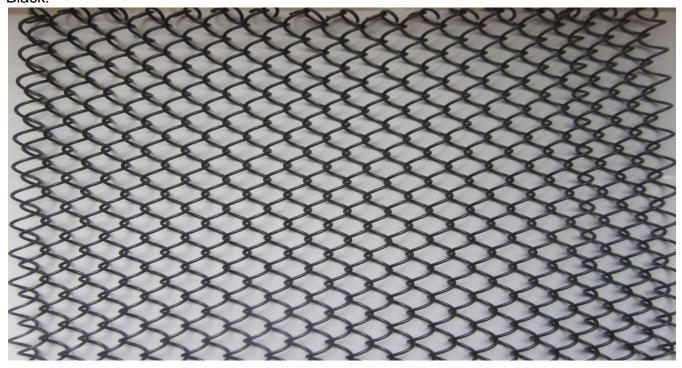

4mm-100mm                                                            |
| Color             | Black ,copper,sliver white,etc.                                      |

ADDRESS: NO.268 SOUTHWEST INDUSTRY DISTRICT OF ANPING COUNTY

HEBEI PROVINCE , CHINA 052360

TELEPHONE: +86 318-7859818 WEBSITE : HTTP://www.yhywiremesh.com FAX : +86 318-7859518 EMAIL : SALES@YHYWIREMESH.COM









#### **Features**

- 1)Light diffusion and good ventilation.
- 2)UV resistant and flame resistant.
- 3)Beautiful appearance and various colors.
- 4) Versatility and decorative effects.
- 5) Aesthetic appeal and functionality.
- 6) Finishes are beautiful and resilient.
- 7)Color never fading and paint never dropping.
- 8)Gorgeous and high-end.
- 9) Durability and flexibility







### **Pictures:**

#### Black:



#### Copper



ADDRESS: NO.268 SOUTHWEST INDUSTRY DISTRICT OF ANPING COUNTY

HEBEI PROVINCE , CHINA 052360







#### silver white



# Package:



ADDRESS: NO.268 SOUTHWEST INDUSTRY DISTRICT OF ANPING COUNTY

HEBEI PROVINCE , CHINA 052360







## **Project:**

This case is part of the restaurant decoration case, with metal curtains as the partition, which perfectly integrates with the surrounding environment. Compared with traditional interior decoration materials, it is more fashionable and novel.





ADDRESS: NO.268 SOUTHWEST INDUSTRY DISTRICT OF ANPING COUNTY

HEBEI PROVINCE, CHINA 052360