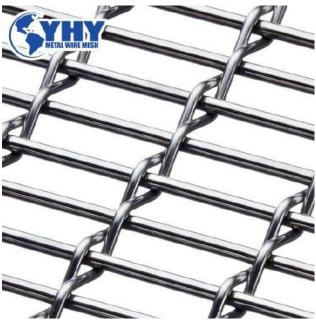

#### **Images of Crimped Wire Mesh**

 ${\tt ADDRESS: NO.268 \ SOUTHWEST \ INDUSTRY \ DISTRICT \ OF \ ANPING \ COUNTY}$ 

HEBEI PROVINCE, CHINA 052360

ADDRESS: NO.268 SOUTHWEST INDUSTRY DISTRICT OF ANPING COUNTY

**Lock Crimp:** Made to hold accurate openings. Each intersection is formed with straight sections of fill wires woven within straight sections of warp wires. Fill wires are woven in an alternating pattern, top and bottom.

**Double Crimp:** Square pattern wire cloth using warp and fill wires of equal size. Warp wires pass over and under fill wires in an alternating pattern at adjacent intersections.

**Inter Crimp:** Crimped warp wires filled at every other crimp with fill wires. Provides superior rigidity and greater stability. Popular for screens and architectural uses.