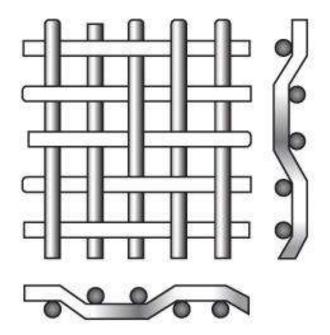

#### **Analysis of Wire Mesh Weave Styles**

Plain/Double: The plain weave is the most commonly used and simplest to weave. It is a standard type of weave for wire cloth resulting in square openings with wire sizes the same in both directions. Each warp wire passes alternately over and under fill wires at right angles, both directions.

# **Analysis of Woven Wire Cloth Crimp Styles**

Pre-crimping is typically found in coarser wire cloth or space cloth specifications. The precrimp action enables both the warp and shute wires to nest securely with each other restricting their random movement and ensuring an accurate and consistent opening size. This weaving technique adds strength and rigidity to the wire cloth. Here are a few of the custom crimp styles that Marco offers: