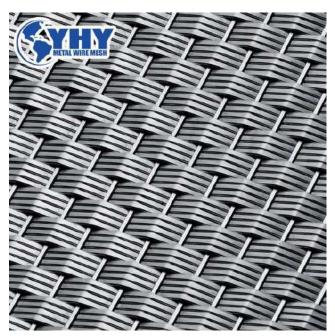

#### **Images of Crimped Wire Mesh**

 ${\tt ADDRESS: NO.268 \ SOUTHWEST \ INDUSTRY \ DISTRICT \ OF \ ANPING \ COUNTY}$ 

HEBEI PROVINCE, CHINA 052360

ADDRESS: NO.268 SOUTHWEST INDUSTRY DISTRICT OF ANPING COUNTY

**Decorative Crimped Woven Mesh** is mostly made of high-grade stainless steel, copper or brass. Alternative metals are sometimes chosen for a specific environment. Decorative Crimped Woven Mesh is an exceptional element for architectural decoration; they can easily catch your eyes. Many of our products are produced with inspiration from architects and designers for interior and exterior architectural decoration purposes.

#### **Decorative Crimped Woven Mesh**

**Crimped wire mesh** can be also known as the iron crimped mesh, galvanized crimped wire mesh, white steel crimped wire mesh, black steel crimped wire mesh, copper-clad steel crimped wire mesh, stainless steel crimped mesh and black iron crimped mesh according to different materials. Crimped wire mesh is manufactured by weaving longitudinal and transverse wires together. It is made in a variety of materials through the crimping mesh machine, a kind of universal wire products with square or rectangular openings. Our crimped wire mesh products are made of galvanized wire mesh and stainless steel wire mesh. According to loading capacity and wire used, it can be separated into the heavy type and light type.