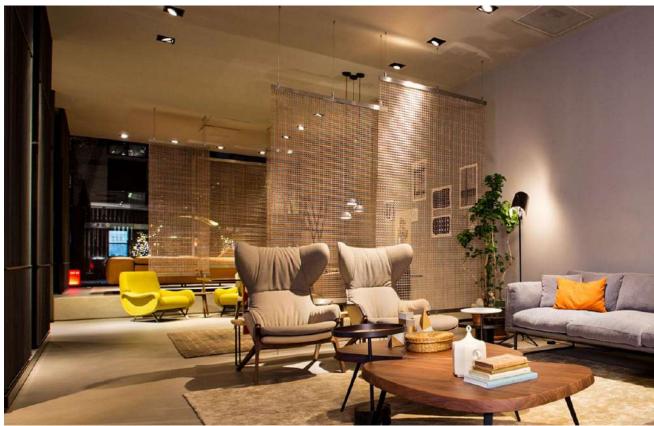

**Decorative Crimped Woven Mesh** is mostly made of high-grade stainless steel, copper or brass. Alternative metals are sometimes chosen for a specific environment. Decorative Crimped Woven Mesh is an exceptional element for architectural decoration; they can easily catch your eyes. Many of our products are produced with inspiration from architects and designers for interior and exterior architectural decoration purposes.

## **Application**

ADDRESS: NO.268 SOUTHWEST INDUSTRY DISTRICT OF ANPING COUNTY

HEBEI PROVINCE, CHINA 052360

ADDRESS: NO.268 SOUTHWEST INDUSTRY DISTRICT OF ANPING COUNTY

HEBEI PROVINCE, CHINA 052360

**Decorative Crimped Woven Mesh** has been adopted more and more by the building field whatever on the material, structure or style because of its beautiful metal color, concise style, good function, fashion, and other more decorative elements.

- 1. It is very suitable used for lamp decorations, ceiling panels, wall covering, metal screens, window curtains, car garage exterior walls, cladding, balustrades. They are showing elegance and noble quality.
- 2. Importantly, it is more popular in exterior facade applications. such as facade cladding, for instance, exhibition hall, hotels, office buildings.
- 3. It can also be used as other decorative and functional metal fabric, space divider, handrail, and balustrade, etc. With its high open area and unique appearance, it can catch more attention.