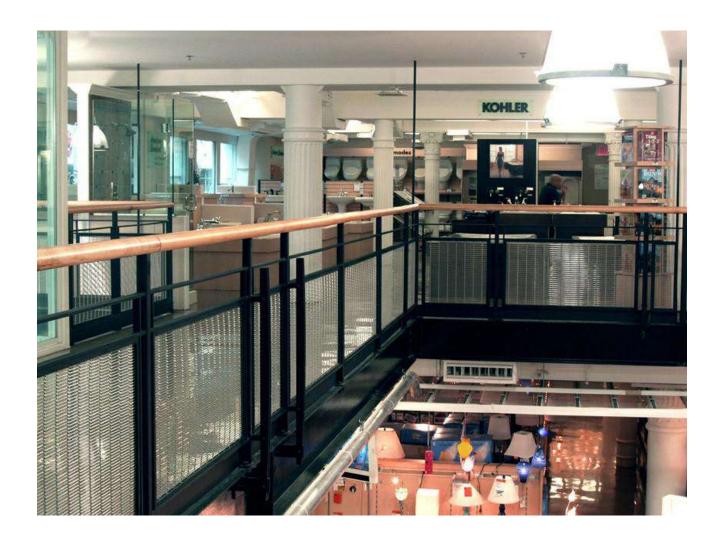

## **Application**

ADDRESS: NO.268 SOUTHWEST INDUSTRY DISTRICT OF ANPING COUNTY

HEBEI PROVINCE, CHINA 052360

ADDRESS: NO.268 SOUTHWEST INDUSTRY DISTRICT OF ANPING COUNTY

HEBEI PROVINCE, CHINA 052360

**Decorative Crimped Woven Mesh** has been adopted more and more by the building field whatever on the material, structure or style because of its beautiful metal color, concise style, good function, fashion, and other more decorative elements.

- 1. It is very suitable used for lamp decorations, ceiling panels, wall covering, metal screens, window curtains, car garage exterior walls, cladding, balustrades. They are showing elegance and noble quality.
- 2. Importantly, it is more popular in exterior facade applications. such as facade cladding, for instance, exhibition hall, hotels, office buildings.
- 3. It can also be used as other decorative and functional metal fabric, space divider, handrail, and balustrade, etc. With its high open area and unique appearance, it can catch more attention.