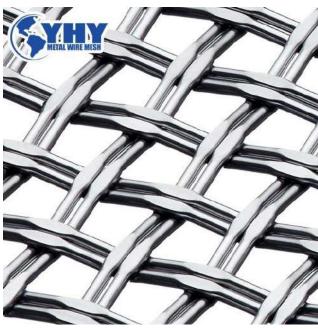

#### **Images of Crimped Wire Mesh**

 ${\tt ADDRESS: NO.268 \ SOUTHWEST \ INDUSTRY \ DISTRICT \ OF \ ANPING \ COUNTY}$ 

HEBEI PROVINCE, CHINA 052360

ADDRESS: NO.268 SOUTHWEST INDUSTRY DISTRICT OF ANPING COUNTY

**Double Crimp:** Square pattern wire cloth using warp and fill wires of equal size. Warp wires pass over and under fill wires in an alternating pattern at adjacent intersections.

**Inter Crimp:** Crimped warp wires filled at every other crimp with fill wires. Provides superior rigidity and greater stability. Popular for screens and architectural uses.

**Flat Top:** All crimping is offset to one side producing a single plan on the top which allows for the smooth flow of materials over the surface.