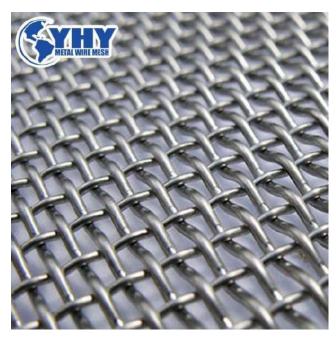

#### **Images of Crimped Wire Mesh**

 ${\tt ADDRESS: NO.268 \ SOUTHWEST \ INDUSTRY \ DISTRICT \ OF \ ANPING \ COUNTY}$ 

HEBEI PROVINCE, CHINA 052360

ADDRESS: NO.268 SOUTHWEST INDUSTRY DISTRICT OF ANPING COUNTY

#### **Analysis of Wire Mesh Weave Styles**

Plain/Double: The plain weave is the most commonly used and simplest to weave. It is a standard type of weave for wire cloth resulting in square openings with wire sizes the same in both directions. Each warp wire passes alternately over and under fill wires at right angles, both directions.