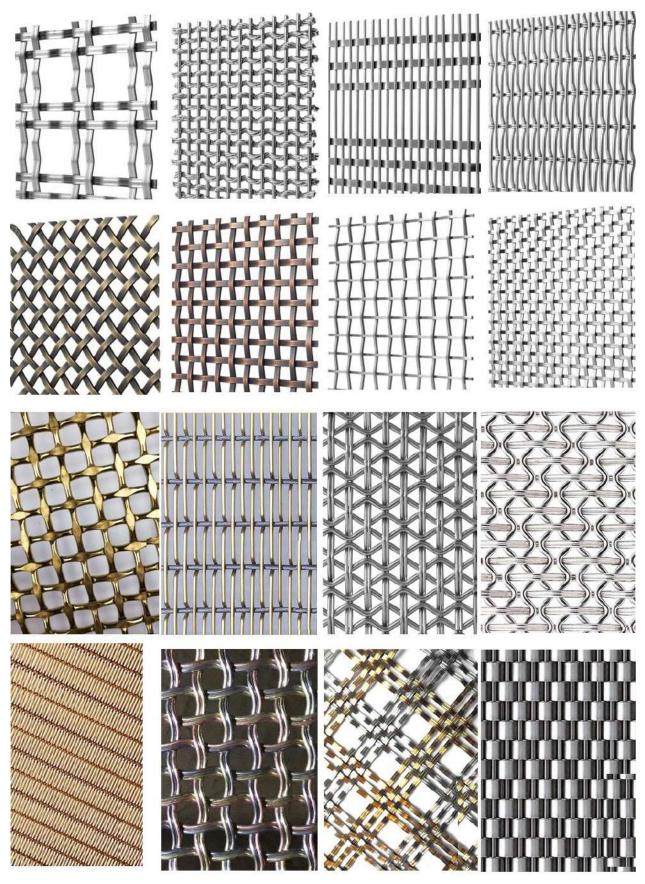

#### **Images of Crimped Wire Mesh**

 ${\tt ADDRESS: NO.268 \ SOUTHWEST \ INDUSTRY \ DISTRICT \ OF \ ANPING \ COUNTY}$ 

HEBEI PROVINCE, CHINA 052360

ADDRESS: NO.268 SOUTHWEST INDUSTRY DISTRICT OF ANPING COUNTY

#### **Decorative Crimped Woven Mesh**

**Crimped wire mesh** can be also known as the iron crimped mesh, galvanized crimped wire mesh, white steel crimped wire mesh, black steel crimped wire mesh, copper-clad steel crimped wire mesh, stainless steel crimped mesh and black iron crimped mesh according to different materials. Crimped wire mesh is manufactured by weaving longitudinal and transverse wires together. It is made in a variety of materials through the crimping mesh machine, a kind of universal wire products with square or rectangular openings. Our crimped wire mesh products are made of galvanized wire mesh and stainless steel wire mesh. According to loading capacity and wire used, it can be separated into the heavy type and light type.

**Decorative Crimped Woven Mesh** is mostly made of high-grade stainless steel, copper or brass. Alternative metals are sometimes chosen for a specific environment. Decorative Crimped Woven Mesh is an exceptional element for architectural decoration; they can easily catch your eyes. Many of our products are produced with inspiration from architects and designers for interior and exterior architectural decoration purposes.