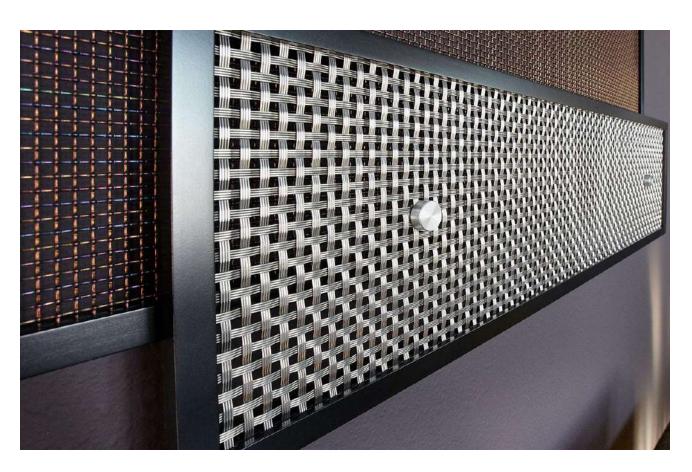

#### **Analysis of Wire Mesh Weave Styles**

Plain/Double: The plain weave is the most commonly used and simplest to weave. It is a standard type of weave for wire cloth resulting in square openings with wire sizes the same in both directions. Each warp wire passes alternately over and under fill wires at right angles, both directions.

# **Analysis of Woven Wire Cloth Crimp Styles**

Pre-crimping is typically found in coarser wire cloth or space cloth specifications. The precrimp action enables both the warp and shute wires to nest securely with each other restricting their random movement and ensuring an accurate and consistent opening size. This weaving technique adds strength and rigidity to the wire cloth. Here are a few of the custom crimp styles that Marco offers:

**Lock Crimp:** Made to hold accurate openings. Each intersection is formed with straight sections of fill wires woven within straight sections of warp wires. Fill wires are woven in an alternating pattern, top and bottom.

**Double Crimp:** Square pattern wire cloth using warp and fill wires of equal size. Warp wires pass over and under fill wires in an alternating pattern at adjacent intersections.

**Inter Crimp:** Crimped warp wires filled at every other crimp with fill wires. Provides superior rigidity and greater stability. Popular for screens and architectural uses.

**Flat Top:** All crimping is offset to one side producing a single plan on the top which allows for the smooth flow of materials over the surface.