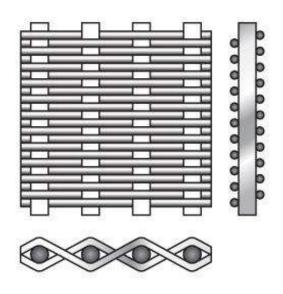

#### **Images of Crimped Wire Mesh**

 ${\tt ADDRESS: NO.268 \ SOUTHWEST \ INDUSTRY \ DISTRICT \ OF \ ANPING \ COUNTY}$ 

HEBEI PROVINCE, CHINA 052360

ADDRESS: NO.268 SOUTHWEST INDUSTRY DISTRICT OF ANPING COUNTY

#### **Analysis of Wire Mesh Weave Styles**

Plain/Double: The plain weave is the most commonly used and simplest to weave. It is a standard type of weave for wire cloth resulting in square openings with wire sizes the same in both directions. Each warp wire passes alternately over and under fill wires at right angles, both directions.

# **Analysis of Woven Wire Cloth Crimp Styles**

Pre-crimping is typically found in coarser wire cloth or space cloth specifications. The precrimp action enables both the warp and shute wires to nest securely with each other restricting their random movement and ensuring an accurate and consistent opening size. This weaving technique adds strength and rigidity to the wire cloth. Here are a few of the custom crimp styles that Marco offers:

**Lock Crimp:** Made to hold accurate openings. Each intersection is formed with straight sections of fill wires woven within straight sections of warp wires. Fill wires are woven in an alternating pattern, top and bottom.

**Double Crimp:** Square pattern wire cloth using warp and fill wires of equal size. Warp wires pass over and under fill wires in an alternating pattern at adjacent intersections.

**Inter Crimp:** Crimped warp wires filled at every other crimp with fill wires. Provides superior rigidity and greater stability. Popular for screens and architectural uses.

**Flat Top:** All crimping is offset to one side producing a single plan on the top which allows for the smooth flow of materials over the surface.