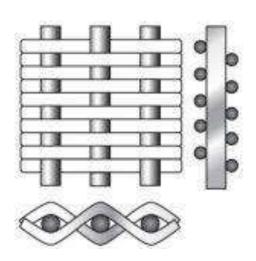

#### **Images of Crimped Wire Mesh**

 ${\tt ADDRESS: NO.268 \ SOUTHWEST \ INDUSTRY \ DISTRICT \ OF \ ANPING \ COUNTY}$ 

HEBEI PROVINCE, CHINA 052360

ADDRESS: NO.268 SOUTHWEST INDUSTRY DISTRICT OF ANPING COUNTY

#### **Analysis of Wire Mesh Weave Styles**

Plain/Double: The plain weave is the most commonly used and simplest to weave. It is a standard type of weave for wire cloth resulting in square openings with wire sizes the same in both directions. Each warp wire passes alternately over and under fill wires at right angles, both directions.

# **Analysis of Woven Wire Cloth Crimp Styles**

Pre-crimping is typically found in coarser wire cloth or space cloth specifications. The precrimp action enables both the warp and shute wires to nest securely with each other restricting their random movement and ensuring an accurate and consistent opening size. This weaving technique adds strength and rigidity to the wire cloth. Here are a few of the custom crimp styles that Marco offers:

**Lock Crimp:** Made to hold accurate openings. Each intersection is formed with straight sections of fill wires woven within straight sections of warp wires. Fill wires are woven in an alternating pattern, top and bottom.

**Double Crimp:** Square pattern wire cloth using warp and fill wires of equal size. Warp wires pass over and under fill wires in an alternating pattern at adjacent intersections.

**Inter Crimp:** Crimped warp wires filled at every other crimp with fill wires. Provides superior rigidity and greater stability. Popular for screens and architectural uses.

**Flat Top:** All crimping is offset to one side producing a single plan on the top which allows for the smooth flow of materials over the surface.