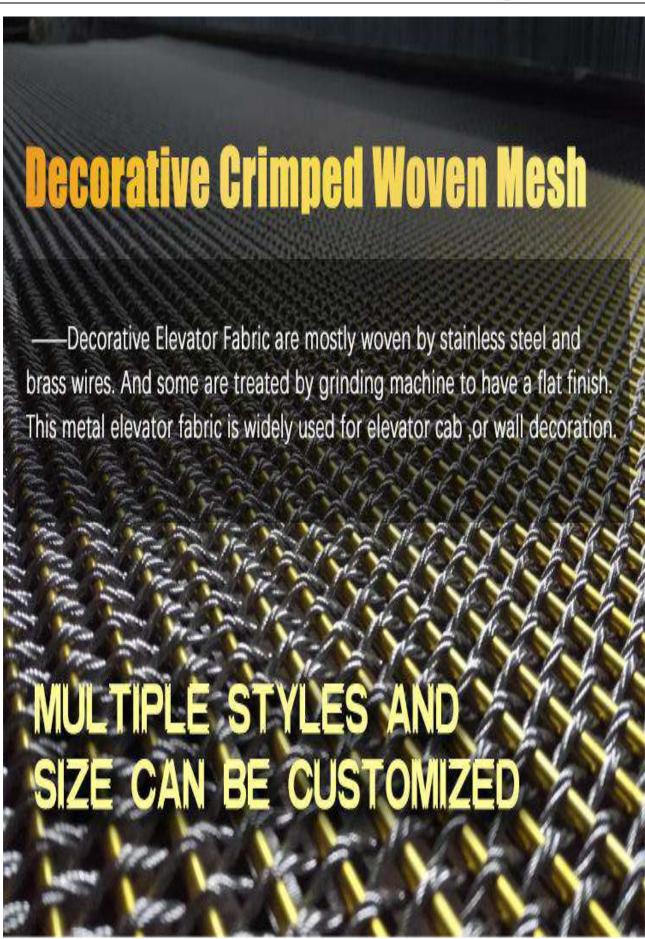

# Decorative Crimped Woven Mesh

#### **Decorative Crimped Woven Mesh**

**Crimped wire mesh** can be also known as the iron crimped mesh, galvanized crimped wire mesh, white steel crimped wire mesh, black steel crimped wire mesh, copper-clad steel crimped wire mesh, stainless steel crimped mesh and black iron crimped mesh according to different materials. Crimped wire mesh is manufactured by weaving longitudinal and transverse wires together. It is made in a variety of materials through the crimping mesh machine, a kind of universal wire products with square or rectangular openings. Our crimped wire mesh products are made of galvanized wire mesh and stainless steel wire mesh. According to loading capacity and wire used, it can be separated into the heavy type and light type.

**Decorative Crimped Woven Mesh** is mostly made of high-grade stainless steel, copper or brass. Alternative metals are sometimes chosen for a specific environment. Decorative Crimped Woven Mesh is an exceptional element for architectural decoration; they can easily catch your eyes. Many of our products are produced with inspiration from architects and designers for interior and exterior architectural decoration purposes.