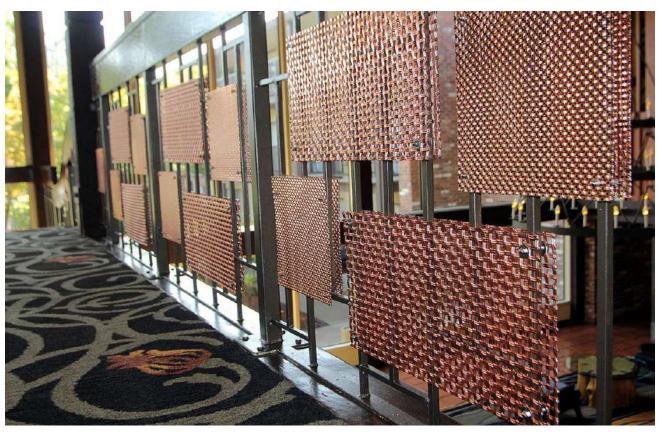

**Decorative Crimped Woven Mesh** is mostly made of high-grade stainless steel, copper or brass. Alternative metals are sometimes chosen for a specific environment. Decorative Crimped Woven Mesh is an exceptional element for architectural decoration; they can easily catch your eyes. Many of our products are produced with inspiration from architects and designers for interior and exterior architectural decoration purposes.

## **Application**

ADDRESS: NO.268 SOUTHWEST INDUSTRY DISTRICT OF ANPING COUNTY

HEBEI PROVINCE, CHINA 052360

ADDRESS: NO.268 SOUTHWEST INDUSTRY DISTRICT OF ANPING COUNTY

HEBEI PROVINCE, CHINA 052360

**Decorative Crimped Woven Mesh** has been adopted more and more by the building field whatever on the material, structure or style because of its beautiful metal color, concise style, good function, fashion, and other more decorative elements.

- 1. It is very suitable used for lamp decorations, ceiling panels, wall covering, metal screens, window curtains, car garage exterior walls, cladding, balustrades. They are showing elegance and noble quality.
- 2. Importantly, it is more popular in exterior facade applications. such as facade cladding, for instance, exhibition hall, hotels, office buildings.
- 3. It can also be used as other decorative and functional metal fabric, space divider, handrail, and balustrade, etc. With its high open area and unique appearance, it can catch more attention.