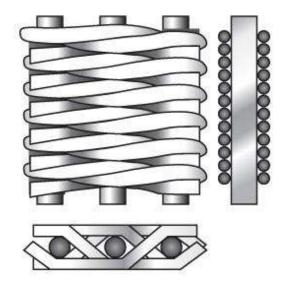

# **Analysis of Woven Wire Cloth Crimp Styles**

Pre-crimping is typically found in coarser wire cloth or space cloth specifications. The precrimp action enables both the warp and shute wires to nest securely with each other restricting their random movement and ensuring an accurate and consistent opening size. This weaving technique adds strength and rigidity to the wire cloth. Here are a few of the custom crimp styles that Marco offers:

**Double Crimp:** Square pattern wire cloth using warp and fill wires of equal size. Warp wires pass over and under fill wires in an alternating pattern at adjacent intersections.

**Inter Crimp:** Crimped warp wires filled at every other crimp with fill wires. Provides superior rigidity and greater stability. Popular for screens and architectural uses.