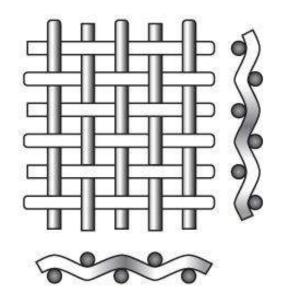

#### **Analysis of Wire Mesh Weave Styles**

Plain/Double: The plain weave is the most commonly used and simplest to weave. It is a standard type of weave for wire cloth resulting in square openings with wire sizes the same in both directions. Each warp wire passes alternately over and under fill wires at right angles, both directions.

# **Analysis of Woven Wire Cloth Crimp Styles**

Pre-crimping is typically found in coarser wire cloth or space cloth specifications. The precrimp action enables both the warp and shute wires to nest securely with each other restricting their random movement and ensuring an accurate and consistent opening size. This weaving technique adds strength and rigidity to the wire cloth. Here are a few of the custom crimp styles that Marco offers: