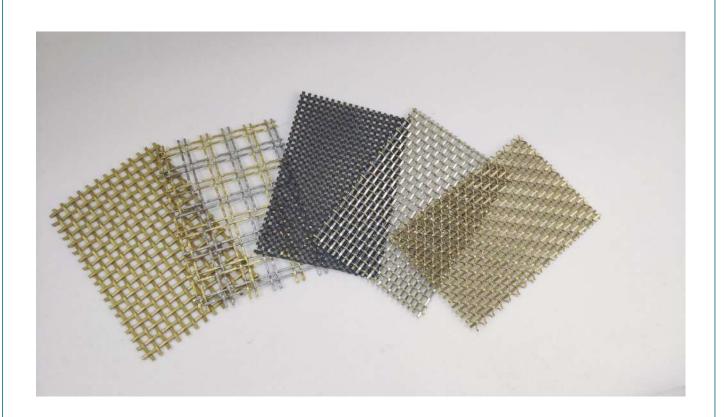

**Decorative Crimped Woven Mesh** is mostly made of high-grade stainless steel, copper or brass. Alternative metals are sometimes chosen for a specific environment. Decorative Crimped Woven Mesh is an exceptional element for architectural decoration; they can easily catch your eyes. Many of our products are produced with inspiration from architects and designers for interior and exterior architectural decoration purposes.

#### **Images of Crimped Wire Mesh**

 ${\tt ADDRESS: NO.268 \ SOUTHWEST \ INDUSTRY \ DISTRICT \ OF \ ANPING \ COUNTY}$ 

HEBEI PROVINCE, CHINA 052360

ADDRESS: NO.268 SOUTHWEST INDUSTRY DISTRICT OF ANPING COUNTY