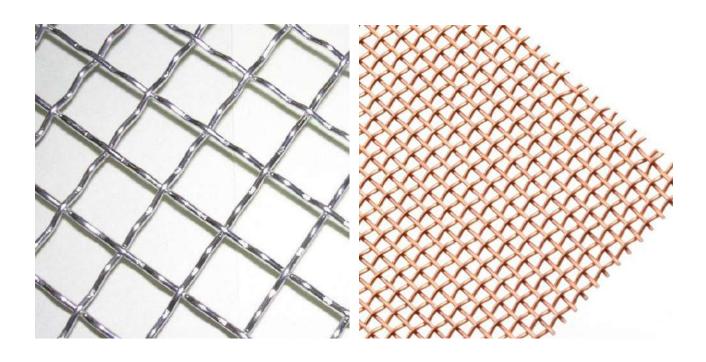

#### **Analysis of Wire Mesh Weave Styles**

Plain/Double: The plain weave is the most commonly used and simplest to weave. It is a standard type of weave for wire cloth resulting in square openings with wire sizes the same in both directions. Each warp wire passes alternately over and under fill wires at right angles, both directions.

Twill Square: Each warp and shute is woven alternately over two and under two warp wires. This gives the appearance of parallel diagonal lines, allowing it to be used with heavier wires with a particular mesh count (that is possible with the plain weave wire cloth). This ability allows the applications of this wire cloth to be used for greater loads and finer filtration.